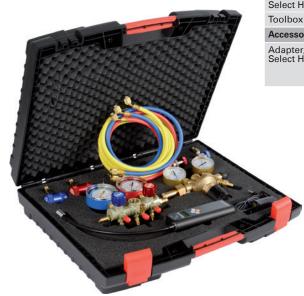

Article no.

|                                                                  |                | <u></u> Se | et 1 | 95980028    |
|------------------------------------------------------------------|----------------|------------|------|-------------|
| Content                                                          | Diameter<br>mm | Plug Type  | QU   |             |
| Cylinder Pressure Regulator<br>Select H2                         |                |            | 1    | 95980028002 |
| Installation Aid Set, air conditioning service unit<br>Select H2 |                |            | 1    | 95980027    |
| Leakage Detector, air conditioning<br>Select H2                  |                |            | 1    | 95980002    |
| Power Supply<br>Select H2                                        | 3,5            | Round Plu  | g 1  | 95980002001 |
| Toolbox                                                          |                |            | 1    | 95980028001 |
| Accessories                                                      |                | see        | DU   |             |
| Adapter, air conditioning service unit                           |                | Katalog0   | 8 1  | 95980027004 |
| Select H2                                                        |                | Katalog0   | 8 1  | 95980027005 |
|                                                                  |                | Katalog0   | 8 1  | 95980027006 |